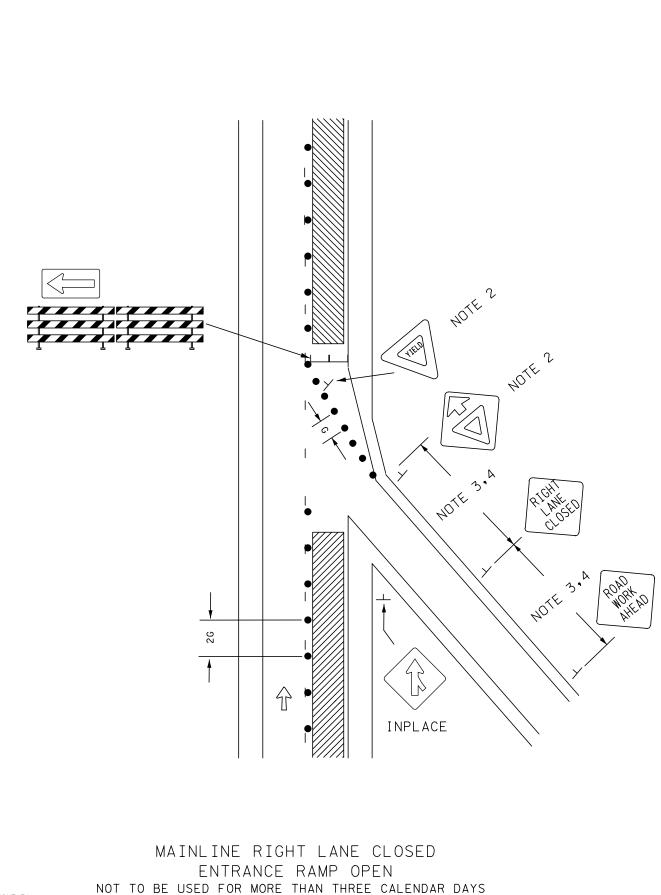

NOTE:

- INSERT SPACING CHART DISTANCES INTO LAYOUTS AND REMOVE CHART WHENEVER PRACTICAL.
- 3. FOR ADVANCE SIGNING, PLACEMENT OF TRAFFIC CONTROL DEVICES, AND LANE CLOSURE, SEE THE APPROPRIATE STATIONARY LAYOUT.
- 4. THE ADVANCE WARNING SIGN SPACING IS DEPENDENT ON THE RAMP LENGTH AND THE LOCATION OF INPLACE SIGNING. THE SPACING SHOULD BE AS LONG AS IS PRACTICAL.

DRUMS, TYPE I OR TYPE II BARRICADE OR VERTICAL PANEL. •

NOT ALL INFORMATION IN THIS BOX MAY APPLY TO THIS DETAIL.

DESIGNER NOTES (REMOVE FROM LAYOUT BEFORE INSERTING IN PLAN):

2. PROVIDE FULL ACCELERATION LANE WHENEVER POSSIBLE AND THEN DO NOT DISPLAY YIELD AND YIELD AHEAD SIGNS.